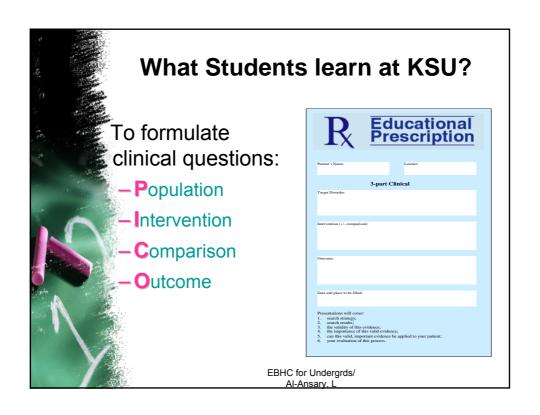

# **Teaching EBM at the Undergraduate Level**

- Preclinical V. early clinical
- Specialty-related V. Integrated
- Directed V. self-directed learning
- Decision support systems
- Barriers to adoption of EBM