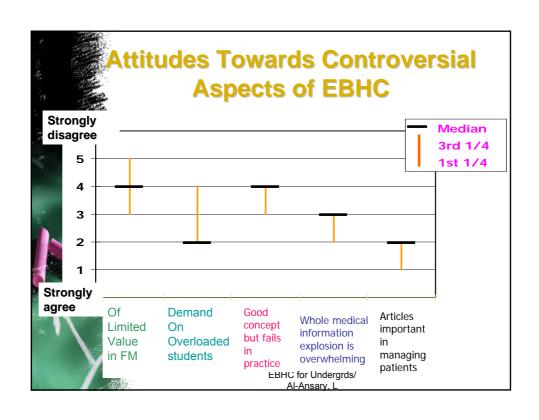

EBHC for Undergrds/ Al-Ansary, L

| The same of the sa | Attitudes Tow<br>Aspec                                                                              |                |       |             | over     | sial              |
|--------------------------------------------------------------------------------------------------------------------------------------------------------------------------------------------------------------------------------------------------------------------------------------------------------------------------------------------------------------------------------------------------------------------------------------------------------------------------------------------------------------------------------------------------------------------------------------------------------------------------------------------------------------------------------------------------------------------------------------------------------------------------------------------------------------------------------------------------------------------------------------------------------------------------------------------------------------------------------------------------------------------------------------------------------------------------------------------------------------------------------------------------------------------------------------------------------------------------------------------------------------------------------------------------------------------------------------------------------------------------------------------------------------------------------------------------------------------------------------------------------------------------------------------------------------------------------------------------------------------------------------------------------------------------------------------------------------------------------------------------------------------------------------------------------------------------------------------------------------------------------------------------------------------------------------------------------------------------------------------------------------------------------------------------------------------------------------------------------------------------------|-----------------------------------------------------------------------------------------------------|----------------|-------|-------------|----------|-------------------|
|                                                                                                                                                                                                                                                                                                                                                                                                                                                                                                                                                                                                                                                                                                                                                                                                                                                                                                                                                                                                                                                                                                                                                                                                                                                                                                                                                                                                                                                                                                                                                                                                                                                                                                                                                                                                                                                                                                                                                                                                                                                                                                                                | Statement                                                                                           | Strongly agree | Agree | Not<br>sure | Disagree | Strongly disagree |
| 100                                                                                                                                                                                                                                                                                                                                                                                                                                                                                                                                                                                                                                                                                                                                                                                                                                                                                                                                                                                                                                                                                                                                                                                                                                                                                                                                                                                                                                                                                                                                                                                                                                                                                                                                                                                                                                                                                                                                                                                                                                                                                                                            | Practicing EBM improves care                                                                        | <b>V</b>       |       |             |          |                   |
| us.                                                                                                                                                                                                                                                                                                                                                                                                                                                                                                                                                                                                                                                                                                                                                                                                                                                                                                                                                                                                                                                                                                                                                                                                                                                                                                                                                                                                                                                                                                                                                                                                                                                                                                                                                                                                                                                                                                                                                                                                                                                                                                                            | EBM is of limited value in FM because most of it lacks a scientific basis                           |                |       |             |          |                   |
| 1                                                                                                                                                                                                                                                                                                                                                                                                                                                                                                                                                                                                                                                                                                                                                                                                                                                                                                                                                                                                                                                                                                                                                                                                                                                                                                                                                                                                                                                                                                                                                                                                                                                                                                                                                                                                                                                                                                                                                                                                                                                                                                                              | The adoption of EBM, however worthwhile as an ideal, places another demand on an overworked student |                |       |             |          |                   |
|                                                                                                                                                                                                                                                                                                                                                                                                                                                                                                                                                                                                                                                                                                                                                                                                                                                                                                                                                                                                                                                                                                                                                                                                                                                                                                                                                                                                                                                                                                                                                                                                                                                                                                                                                                                                                                                                                                                                                                                                                                                                                                                                | Training in EBM is important for medical students                                                   | <b>V</b>       |       |             |          |                   |
| 1                                                                                                                                                                                                                                                                                                                                                                                                                                                                                                                                                                                                                                                                                                                                                                                                                                                                                                                                                                                                                                                                                                                                                                                                                                                                                                                                                                                                                                                                                                                                                                                                                                                                                                                                                                                                                                                                                                                                                                                                                                                                                                                              | EBM is important for my CME                                                                         | <b>V</b>       |       |             |          |                   |
| 1                                                                                                                                                                                                                                                                                                                                                                                                                                                                                                                                                                                                                                                                                                                                                                                                                                                                                                                                                                                                                                                                                                                                                                                                                                                                                                                                                                                                                                                                                                                                                                                                                                                                                                                                                                                                                                                                                                                                                                                                                                                                                                                              | EBM is a good concept but fails in practice                                                         |                |       |             |          |                   |
| iki                                                                                                                                                                                                                                                                                                                                                                                                                                                                                                                                                                                                                                                                                                                                                                                                                                                                                                                                                                                                                                                                                                                                                                                                                                                                                                                                                                                                                                                                                                                                                                                                                                                                                                                                                                                                                                                                                                                                                                                                                                                                                                                            | The whole medical information explosion is overwhelming                                             |                |       |             |          |                   |
|                                                                                                                                                                                                                                                                                                                                                                                                                                                                                                                                                                                                                                                                                                                                                                                                                                                                                                                                                                                                                                                                                                                                                                                                                                                                                                                                                                                                                                                                                                                                                                                                                                                                                                                                                                                                                                                                                                                                                                                                                                                                                                                                | In the management of patients, clinical articles are important                                      |                |       |             |          |                   |
|                                                                                                                                                                                                                                                                                                                                                                                                                                                                                                                                                                                                                                                                                                                                                                                                                                                                                                                                                                                                                                                                                                                                                                                                                                                                                                                                                                                                                                                                                                                                                                                                                                                                                                                                                                                                                                                                                                                                                                                                                                                                                                                                |                                                                                                     | Al-Ansar       | v. L  |             |          |                   |