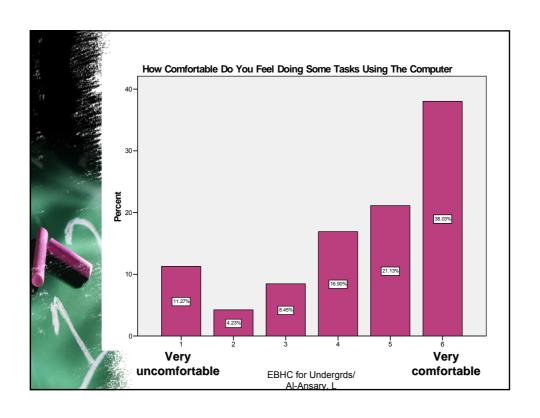

| Comfort<br>Specific  |    |                                        |            |    | `              |     |
|----------------------|----|----------------------------------------|------------|----|----------------|-----|
| 1                    |    | 2                                      | 2          |    | 3              |     |
| Very<br>Uncomfortabl | le | Moderately Somewhortable Uncomfortable |            |    |                |     |
| 4                    |    | 5                                      | 5          |    | 6              |     |
| Somewhat Comfortable | )  | Mode<br>Comfo                          | ,          | Со | Very<br>mforta | ble |
| Specified task       | 1  | 2                                      | 3          | 4  | 5              | 6   |
|                      |    | EBHC for<br>Al-An                      | Undergrds/ |    |                |     |