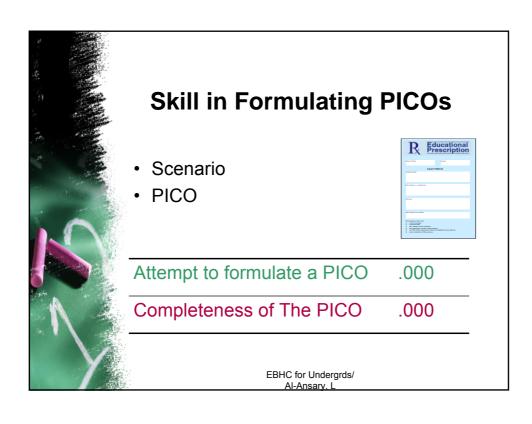

| Comfort Level in Perform Specified Tasks (Self-R | •    |
|--------------------------------------------------|------|
| Formulating a well-structured clinical question  | .000 |
| Calculating RRR                                  | .000 |
| Calculating ARR                                  | .000 |
| Calculating NNT                                  | .000 |
| Interpreting CI                                  | .000 |
| Interpreting LR                                  | .000 |
| Applying the results of a therapy study          | .000 |