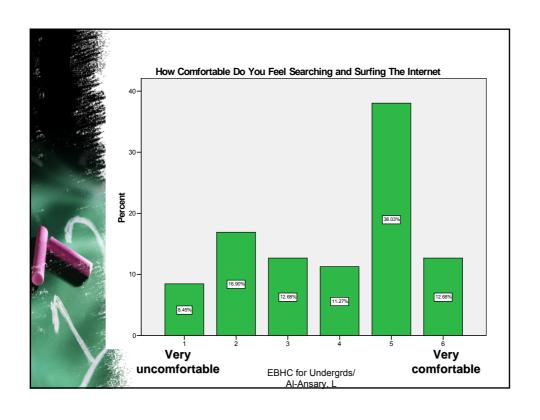

| Comfort<br>Specific  |    |                                        |            |    | `              |     |
|----------------------|----|----------------------------------------|------------|----|----------------|-----|
| 1                    |    | 2                                      | 2          |    | 3              |     |
| Very<br>Uncomfortabl | le | Moderately Somewhortable Uncomfortable |            |    |                |     |
| 4                    |    | 5                                      | 5          |    | 6              |     |
| Somewhat Comfortable | )  | Mode<br>Comfo                          | ,          | Со | Very<br>mforta | ble |
| Specified task       | 1  | 2                                      | 3          | 4  | 5              | 6   |
|                      |    | EBHC for<br>Al-An                      | Undergrds/ |    |                |     |