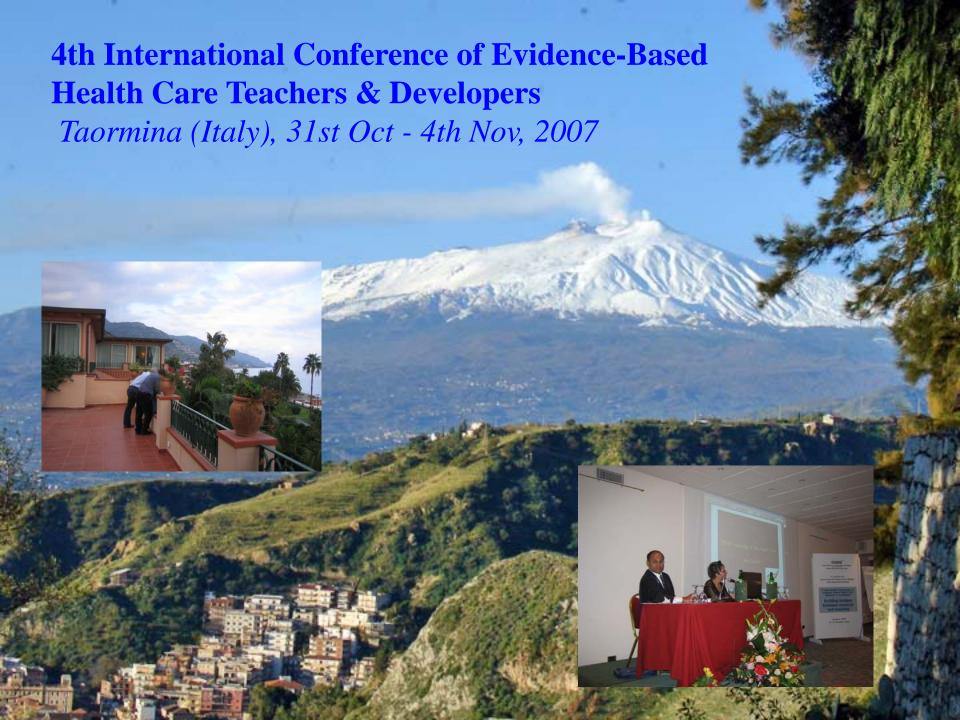

## International Steering Committee

- Nino Cartabellotta
- Martin Dawes
- Paul Glasziou
- Madelon Finkel
- Fatma El Zahraa
- Kevin Ketchner
- Janet Martin
- Graham McMahon
- Joyce Mothabeng
- Monica Nortvedt
- Janet Harris
- Franz Porzsolt
- Martin Than
- Jackie Crisp
- James Osborne