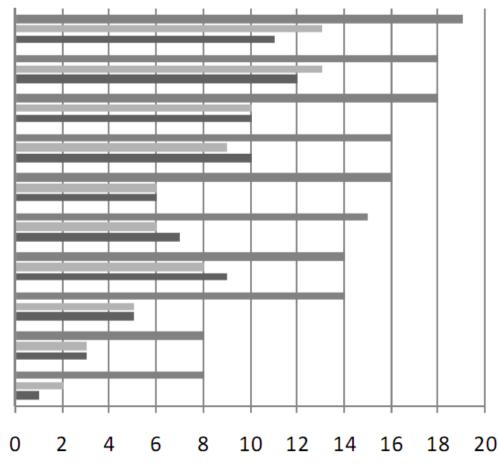

#### International Surveys of EBHC teaching

Covered Practiced Assessed

Searching of reseach databases Appraisal of therapy articles Confidence intervals and p-values Calculation of effective statistics (RR and NNT) Appraisal of systematic reviews Appraisal of prognostic articles Appraisal of diagnostic studies Communication of risks Appraisal of qualitative studies Calculation of post-test probabilities

Meats et al, Medical Teacher, 2009

Number of Medical Schools