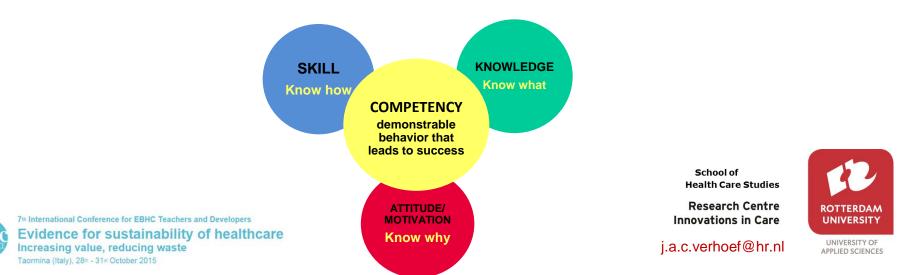

### BACKGROUND

- To improve evidence-based health care we have to educate future health care professionals with increasing knowledge, skills and a positive attitude towards evidence-based practice.
- To be able to evaluate EBP competencies of students as well as educational outcomes of changed curricula, EBP knowledge and skills and attitude of students, lecturers and professionals are measured.