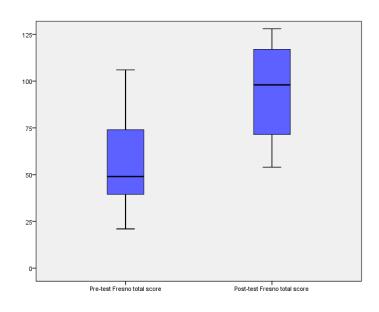

# **Results Fresno test**

|                                 |                                  |                                      | Statistics                                  |
|---------------------------------|----------------------------------|--------------------------------------|---------------------------------------------|
| Scores,<br>mean (SD)            | Practitioners<br>pre-test (n=11) | Practitioners<br>post-test<br>(n=11) | Wilcoxon<br>Signed Ranks<br>Test (pre-post) |
| Pico question<br>(max. 24)      | 2.6 (4.7)                        | 15.5 (4.3)                           | P=0.004**                                   |
| Sources<br>(max. 24)            | 16.6 (4.9)                       | 16.8 (5.4)                           | P=0.779                                     |
| Searching<br>(max. 24)          | 10.5 (6.8)                       | 13.6 (5.4)                           | P=0.135                                     |
| Critical Appraisal<br>(max. 72) | 14.8 (10.9)                      | 33.7 (16.3)                          | P=0.008**                                   |
| Other (max. 52)*                | 11.5 (9.2)                       | 14.0 (5.4)                           | P=0.562                                     |
| Total scores<br>(max. 196)*     | 55.9 (26.1)                      | 93.7 (27.2)                          | P=0.004**                                   |