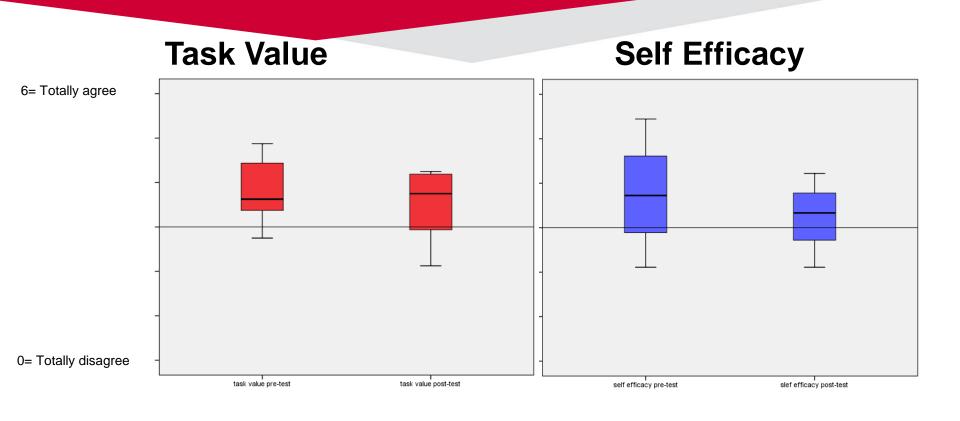

# Results motivational beliefs

e.g. 'It is important to use EBP...'

e.g. 'I feel uncertain about EBP...'

Wilcoxon Signed Ranks test: non-significant differences