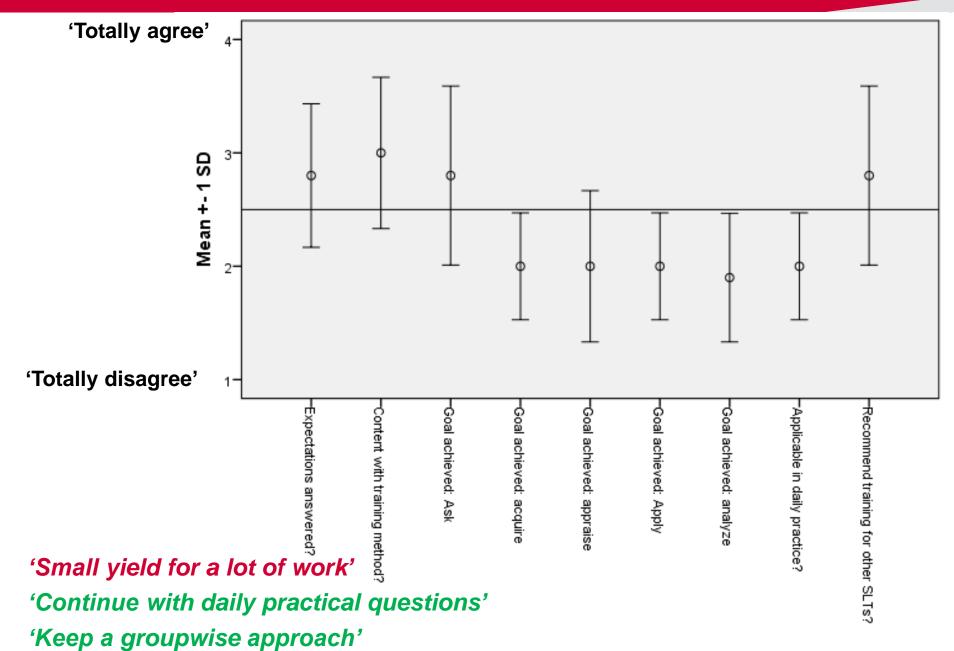

)          | 10.5 (6.8)                       | 13.6 (5.4)                           | P=0.135                                     |
| Critical Appraisal<br>(max. 72) | 14.8 (10.9)                      | 33.7 (16.3)                          | P=0.008**                                   |
| Other (max. 52)*                | 11.5 (9.2)                       | 14.0 (5.4)                           | P=0.562                                     |
| Total scores<br>(max. 196)*     | 55.9 (26.1)                      | 93.7 (27.2)                          | P=0.004**                                   |





# Results motivational beliefs



e.g. 'It is important to use EBP...'

e.g. 'I feel uncertain about EBP...'

Wilcoxon Signed Ranks test: non-significant differences



# **Course evaluation**



# Limits

- In long-term, decline in skills can be expected (see also Crabtree et al., 2012)
- Changing attitude needs (also) other strategies (eg. integration during daily work), but remains complex because of human factor in adopting innovations (Greenhalgh, 2014)
- Current measurements are not representative for 'real' EBP:
  - There is a lack of high-quality evidence in SLT (Spek, Neijenhuis et al., 2015)
  - Too much emphasis on scientific evidence



# **Bottom Line**

# Does postgraduate training change EBP skills and/or attitude?

- EBP skills improved
- EBP attitude did not change
- Daily practice is not yet changed

### SLTs need:

- >To rely on/ collaborate with EBP-skilled colleagues
- More facilities, more EBP-tools
  - More high-quality evidence