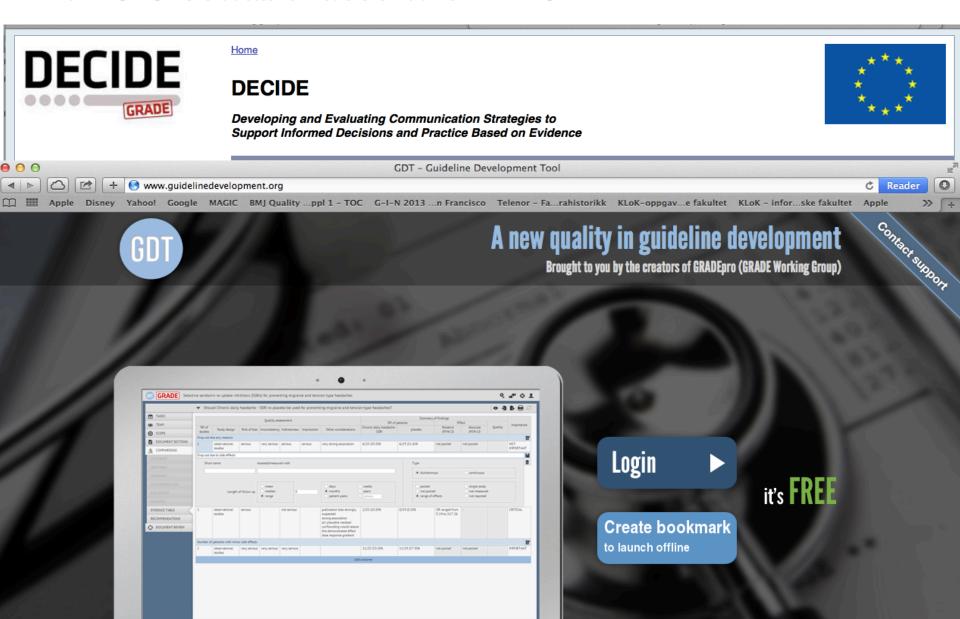

elskap for Trombose og Hemostase

Prevention of VTE in Orthopedic Surgery Patients: A Norwegian adaptation of the 9th ed. of the ACCP Antithrombotic Therapy and Prevention of Thrombosis Evidence-based Clinical Practice Guidelines



### 2 Patients at moderate to high risk of thrombosis: All surgery of the lower extremities



## SHARE IT: Creating discussions in consultations



#### MAGIC

#### **Decision Aids**



Low dose aspirin vs. no treatment for primary prevention

7

#### Among a 1000 patients like you, with aspirin







#### Choose and compare outcomes

Mortality

**Myocardial infarctions** 

Non-fatal stroke

Major extracranial bleeding

Practical consequences

# Integrating recommendations in the EMR, linked to patient specific data



### MAGIC collaborates with DECIDE +++



## Research in DECIDE (e.g. Multilayered guideline

formats)





Number of iterations may be more or less than 3, depending on nature of findings and feedback



### **Insight from user-testing:**

Insufficient conceptual understanding of guideline methodology (e.g. strength of recommendations and quality of evidence) may hamper application of trustworthy guidelines in practice



BASICs of making **GRADE** guidelines

## Authoring in MAGICapp: PICOs and evidence profiles



## Authoring in MAGICapp: PICOs and evidence profiles



## Going from evidence to recommendation: Linking to PICO and its evidence profile



## Going from evidence to recommendation: Multilayered formats as developed in DECIDE



## www.magicapp.org/public



## Log in as workshop-test www.magicapp.org

Group 1: