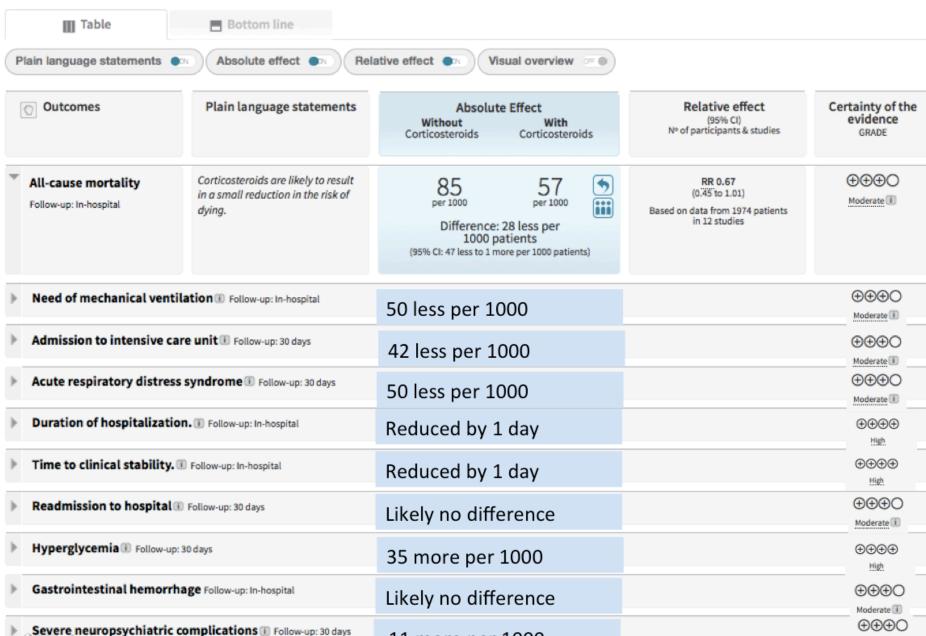

Illustration from Holger Schunemann and Yngve Falck Ytter

Figure 1. Effect of corticosteroids on all-cause mortality in patients hospitalized with community-acquired pneumonia, by severity of pneumonia.