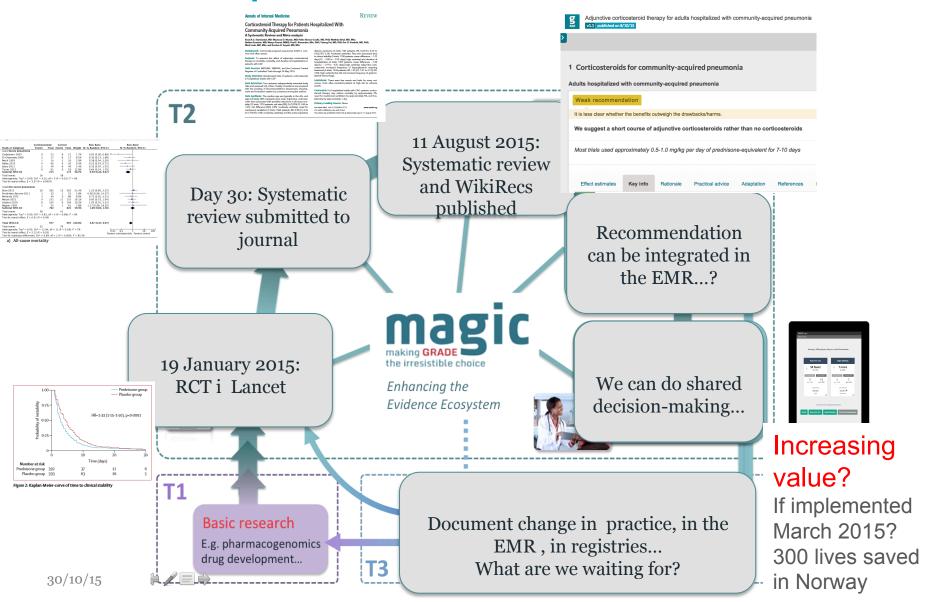

DECIDE



## www.magicapp.org/public



## Log in as workshop-test www.magicapp.org

Group 1:

user: workshop1@magicapp.org

Pass: workshop1

Group 2:

user: workshop2@magicapp.org

Pass: workshop2

Group 3:

user: workshop3@magicapp.org

Pass: workshop3

Group 4:

Author

user: workshop4@magicapp.org









Clinical questions/ PICOs

Turn on to enable offline access

OFFLINE



Recommendations

## Changing practice requires more than EBM



Quality improvement Measure practice



N Apply the E recommendation on Pindividual patients



**Orthopedic** thromboprophylaxis?



**FOCUSED** QUESTIONS



Search for recommendations in evidence-based guidelines



October 30, 2015 26

## Health care and society face major challenges



## Steroids in pneumonia: WikiRecs as alternative approach