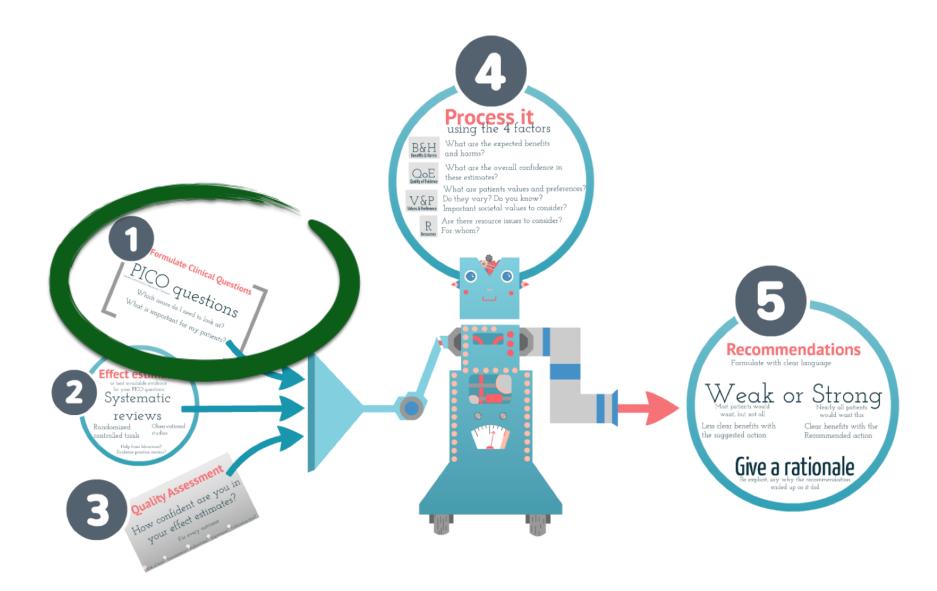

BASICs of making **GRADE** guidelines

## Authoring in MAGICapp: PICOs and evidence profiles