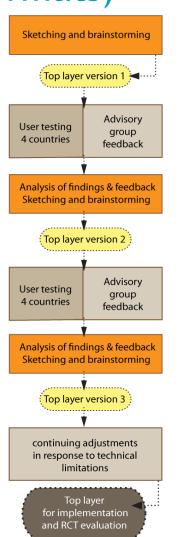

## Research in DECIDE (e.g. Multilayered guideline

formats)

Number of iterations may be more or less than 3, depending on nature of findings and feedback