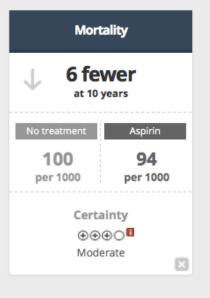

#### **Decision Aids**

Low dose aspirin vs. no treatment for primary prevention

7

#### Among a 1000 patients like you, with aspirin

#### Choose and compare outcomes

Mortality

**Myocardial infarctions** 

Non-fatal stroke

Major extracranial bleeding

Practical consequences