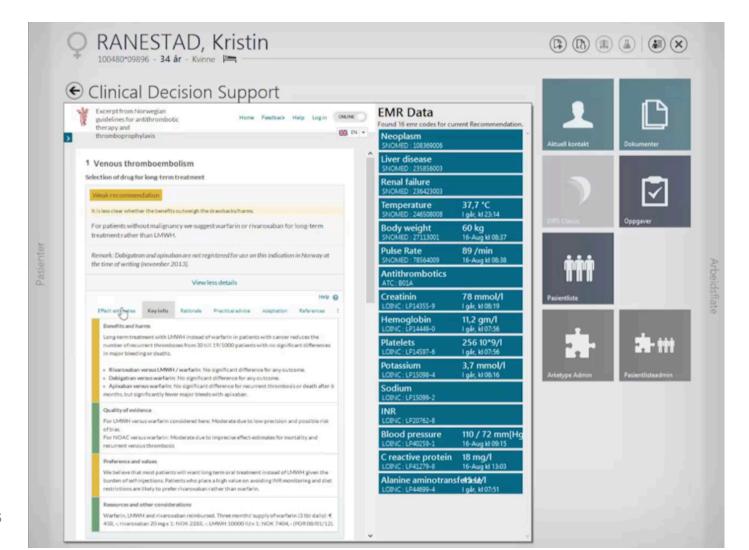

ome Feedback Help Log in ONLINE



Norsk Selskap for Trombose og Hemostase

Prevention of VTE in Orthopedic Surgery Patients: A Norwegian adaptation of the 9th ed. of the ACCP Antithrombotic Therapy and Prevention of Thrombosis Evidence-based Clinical Practice Guidelines



### 2 Patients at moderate to high risk of thrombosis: All surgery of the lower extremities



## SHARE IT: Creating discussions in consultations



#### MAGIC

#### **Decision Aids**



Low dose aspirin vs. no treatment for primary prevention

7

#### Among a 1000 patients like you, with aspirin







#### Choose and compare outcomes

Mortality

**Myocardial infarctions** 

Non-fatal stroke

Major extracranial bleeding

Practical consequences

# Integrating recommendations in the EMR, linked to patient specific data



### MAGIC collaborates with DECIDE +++



## Research in DECIDE (e.g. Multilayered guideline

formats)





Number of iterations may be more or less than 3, depending on nature of findings and feedback



### **Insight from user-testing:**

Insufficient conceptual understanding of guideline methodology (e.g. strength of recommendations and quality of evidence) may hamper application of trustworthy guidelines in practice



BASICs of making **GRADE** guidelines

## Authoring in MAGICapp: PICOs and evidence profiles



## Authoring in MAGICapp: PICOs and evidence profiles



## Going from evidence to recommendation: Linking to PICO and its evidence profile



## Going from evidence to recommendation: Multilayered formats as developed in DECIDE



## www.magicapp.org/public



## Log in as