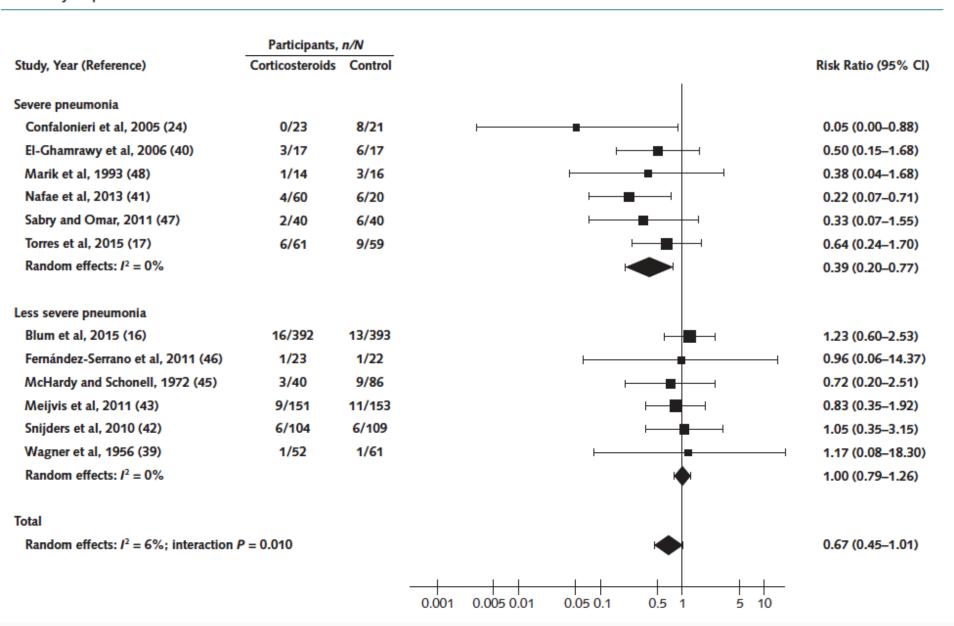

Illustration from Holger Schunemann and Yngve Falck Ytter

Figure 1. Effect of corticosteroids on all-cause mortality in patients hospitalized with community-acquired pneumonia, by severity of pneumonia.

## Steroids in pneumonia: WikiRecs as alternative approach