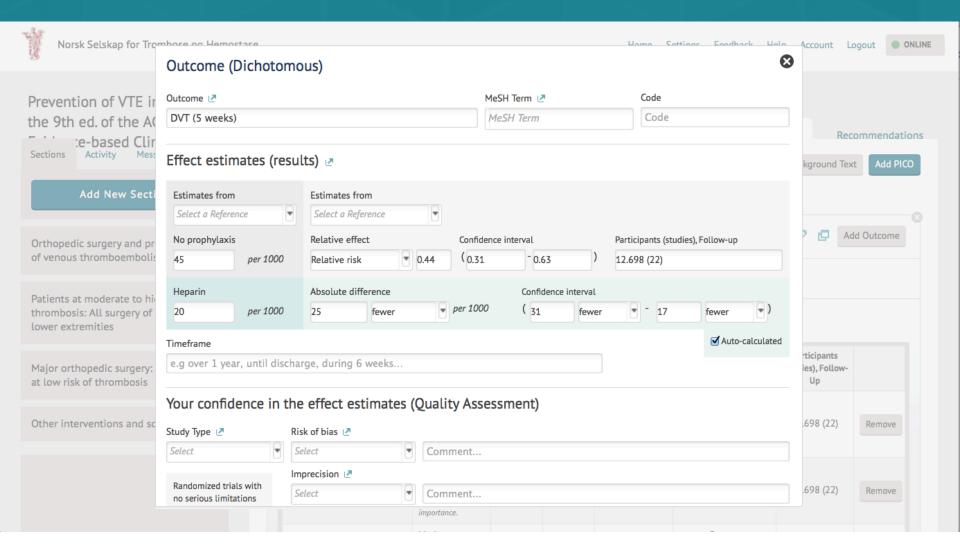

#### Choose and compare outcomes

Mortality

**Myocardial infarctions** 

Non-fatal stroke

Major extracranial bleeding

Practical consequences

# Integrating recommendations in the EMR, linked to patient specific data



### MAGIC collaborates with DECIDE +++



## Research in DECIDE (e.g. Multilayered guideline

formats)





Number of iterations may be more or less than 3, depending on nature of findings and feedback



### **Insight from user-testing:**

Insufficient conceptual understanding of guideline methodology (e.g. strength of recommendations and quality of evidence) may hamper application of trustworthy guidelines in practice



BASICs of making **GRADE** guidelines

## Authoring in MAGICapp: PICOs and evidence profiles



## Authoring in MAGICapp: PICOs and evidence profiles



## Going from evidence to recommendation: Linking to PICO and its evidence profile



## Going from evidence to recommendation: Multilayered formats as developed in DECIDE



## www.magicapp.org/public



## Log in as workshop-test www.magicapp.org

Group 1:

user: workshop1@magicapp.org

Pass: workshop1

Group 2:

user: workshop2@magicapp.org

Pass: workshop2

Group 3:

user: workshop3@magicapp.org

Pass: workshop3

Group 4:

Author

user: workshop4@magicapp.org









Clinical questions/ PICOs

Turn on to enable offline access

OFFLINE



Recommendations

## Changing practice requires more than EBM



Quality improvement Measure practice



N Apply the E recommendation on Pindividual patients



**Orthopedic** thromboprophylaxis?



**FOCUSED** QUESTIONS



Search for recommendations