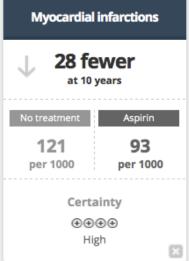

#### **Decision Aids**

Low dose aspirin vs. no treatment for primary prevention

7

#### Among a 1000 patients like you, with aspirin

#### Choose and compare outcomes

Mortality

**Myocardial infarctions** 

Non-fatal stroke

Major extracranial bleeding

Practical consequences