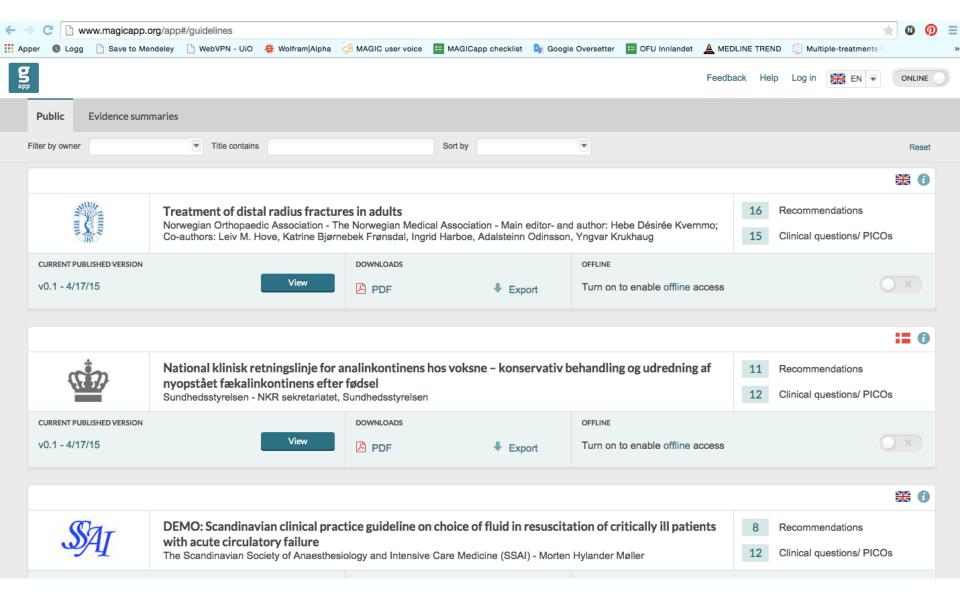

specific data



### MAGIC collaborates with DECIDE +++



## Research in DECIDE (e.g. Multilayered guideline

formats)





Number of iterations may be more or less than 3, depending on nature of findings and feedback



### **Insight from user-testing:**

Insufficient conceptual understanding of guideline methodology (e.g. strength of recommendations and quality of evidence) may hamper application of trustworthy guidelines in practice



BASICs of making **GRADE** guidelines

## Authoring in MAGICapp: PICOs and evidence profiles



## Authoring in MAGICapp: PICOs and evidence profiles



## Going from evidence to recommendation: Linking to PICO and its evidence profile



## Going from evidence to recommendation: Multilayered formats as developed in DECIDE



## www.magicapp.org/public



## Log in as workshop-test www.magicapp.org

Group 1:

user: workshop1@magicapp.org

Pass: workshop1

Group 2:

user: workshop2@magicapp.org

Pass: workshop2

Group 3:

user: workshop3@magicapp.org

Pass: workshop3

Group 4:

Author

user: workshop4@magicapp.org









Clinical questions/ PICOs

Turn on to enable offline access

OFFLINE



Recommendations

## Changing practice requires more than EBM



Quality improvement Measure practice



N Apply the E recommendation on Pindividual patients



**Orthopedic** thromboprophylaxis?



**FOCUSED** QUESTIONS



Search for recommendations in evidence-based guidelines



October 30, 2015 26

## Health care and society face major challenges



## Steroids in pneumonia: WikiRecs as alternative approach