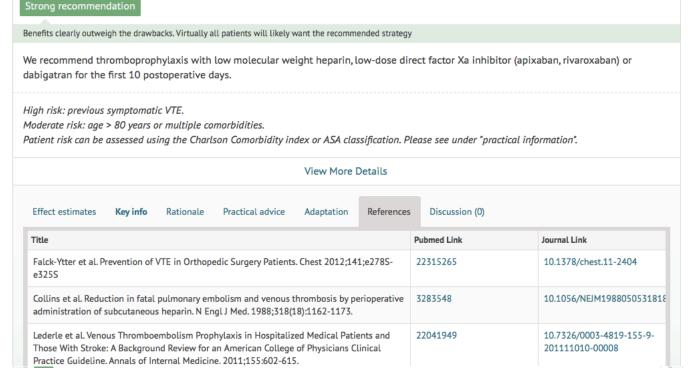

| done Activity Messages C                         | References Cuidence Profiles Recommendations                                                                                                                                                                                                                                                                                                                                                                                                                                                                                                                                                                                                                                                                                                                                                                                                                                                                                                                                                                                                                                                                                                                                                                                                                                                                                                                                                                                                                                                                                                                                                                                                                                                                                                                                                                                                                                                                                                                                                                                                                                                                                   |                |
|--------------------------------------------------|--------------------------------------------------------------------------------------------------------------------------------------------------------------------------------------------------------------------------------------------------------------------------------------------------------------------------------------------------------------------------------------------------------------------------------------------------------------------------------------------------------------------------------------------------------------------------------------------------------------------------------------------------------------------------------------------------------------------------------------------------------------------------------------------------------------------------------------------------------------------------------------------------------------------------------------------------------------------------------------------------------------------------------------------------------------------------------------------------------------------------------------------------------------------------------------------------------------------------------------------------------------------------------------------------------------------------------------------------------------------------------------------------------------------------------------------------------------------------------------------------------------------------------------------------------------------------------------------------------------------------------------------------------------------------------------------------------------------------------------------------------------------------------------------------------------------------------------------------------------------------------------------------------------------------------------------------------------------------------------------------------------------------------------------------------------------------------------------------------------------------------|----------------|
| Add New Section                                  | Strong recommendation                                                                                                                                                                                                                                                                                                                                                                                                                                                                                                                                                                                                                                                                                                                                                                                                                                                                                                                                                                                                                                                                                                                                                                                                                                                                                                                                                                                                                                                                                                                                                                                                                                                                                                                                                                                                                                                                                                                                                                                                                                                                                                          | Options        |
|                                                  | Benefits riser's outneigh the drawbacks harms.                                                                                                                                                                                                                                                                                                                                                                                                                                                                                                                                                                                                                                                                                                                                                                                                                                                                                                                                                                                                                                                                                                                                                                                                                                                                                                                                                                                                                                                                                                                                                                                                                                                                                                                                                                                                                                                                                                                                                                                                                                                                                 |                |
| to read this guideline                           | We recommend adjustment of compression stackings class II as soon as possible after diagnosed as the CNT and that it is used daily for 2                                                                                                                                                                                                                                                                                                                                                                                                                                                                                                                                                                                                                                                                                                                                                                                                                                                                                                                                                                                                                                                                                                                                                                                                                                                                                                                                                                                                                                                                                                                                                                                                                                                                                                                                                                                                                                                                                                                                                                                       | pears. o       |
| tical advice on antifferenteetic<br>treent       |                                                                                                                                                                                                                                                                                                                                                                                                                                                                                                                                                                                                                                                                                                                                                                                                                                                                                                                                                                                                                                                                                                                                                                                                                                                                                                                                                                                                                                                                                                                                                                                                                                                                                                                                                                                                                                                                                                                                                                                                                                                                                                                                | 140 0          |
| perative management of<br>orgulation             | D'extradinates <b>Kinylaffs</b> Refonde Proctod at-Vite Adaptation Reforences Discoolers (3)  Secoleta and harms                                                                                                                                                                                                                                                                                                                                                                                                                                                                                                                                                                                                                                                                                                                                                                                                                                                                                                                                                                                                                                                                                                                                                                                                                                                                                                                                                                                                                                                                                                                                                                                                                                                                                                                                                                                                                                                                                                                                                                                                               | Guidana        |
| ary and thrombogrophylaxis                       | The nisk of post-thrembods sendrame PTSI is nodeced by approximately 50% using compression staddings for 2 years after an acute DVT (from 4 partiered, Occurrence of recurrent thremboses is similar with and without compression-staddings.                                                                                                                                                                                                                                                                                                                                                                                                                                                                                                                                                                                                                                                                                                                                                                                                                                                                                                                                                                                                                                                                                                                                                                                                                                                                                                                                                                                                                                                                                                                                                                                                                                                                                                                                                                                                                                                                                   | 79 to 220/1000 |
| nal medicine and<br>nboorophylasis               | Quality of evidence                                                                                                                                                                                                                                                                                                                                                                                                                                                                                                                                                                                                                                                                                                                                                                                                                                                                                                                                                                                                                                                                                                                                                                                                                                                                                                                                                                                                                                                                                                                                                                                                                                                                                                                                                                                                                                                                                                                                                                                                                                                                                                            | Ouldania       |
|                                                  | Moderate due to unblinded assessment of PTS in the blaik and imprecise effect estimates.                                                                                                                                                                                                                                                                                                                                                                                                                                                                                                                                                                                                                                                                                                                                                                                                                                                                                                                                                                                                                                                                                                                                                                                                                                                                                                                                                                                                                                                                                                                                                                                                                                                                                                                                                                                                                                                                                                                                                                                                                                       |                |
| ous thromboembolism -                            | Preference and values                                                                                                                                                                                                                                                                                                                                                                                                                                                                                                                                                                                                                                                                                                                                                                                                                                                                                                                                                                                                                                                                                                                                                                                                                                                                                                                                                                                                                                                                                                                                                                                                                                                                                                                                                                                                                                                                                                                                                                                                                                                                                                          | Ouldanie       |
| of treatment<br>pected DAT or pulmonary embolism | We believe all or men'n all patients would cleat long term soord compression stockings given the large reduction in PTS which we consider in-clearly autheright. The inconvenience. This is likely to particularly apply so potential with specificate reproduce and those with sparticular large risk of PTSs, as because they have had shownood be the large before the control of the large particular large risk of PTSs, as because they have had shownood be the large particular large risk of PTSs, as because they have had shownood before the large particular large risk of PTSs and the large particular lar |                |
| WDVT                                             | Resources and other considerations                                                                                                                                                                                                                                                                                                                                                                                                                                                                                                                                                                                                                                                                                                                                                                                                                                                                                                                                                                                                                                                                                                                                                                                                                                                                                                                                                                                                                                                                                                                                                                                                                                                                                                                                                                                                                                                                                                                                                                                                                                                                                             | Guitance       |
|                                                  |                                                                                                                                                                                                                                                                                                                                                                                                                                                                                                                                                                                                                                                                                                                                                                                                                                                                                                                                                                                                                                                                                                                                                                                                                                                                                                                                                                                                                                                                                                                                                                                                                                                                                                                                                                                                                                                                                                                                                                                                                                                                                                                                |                |