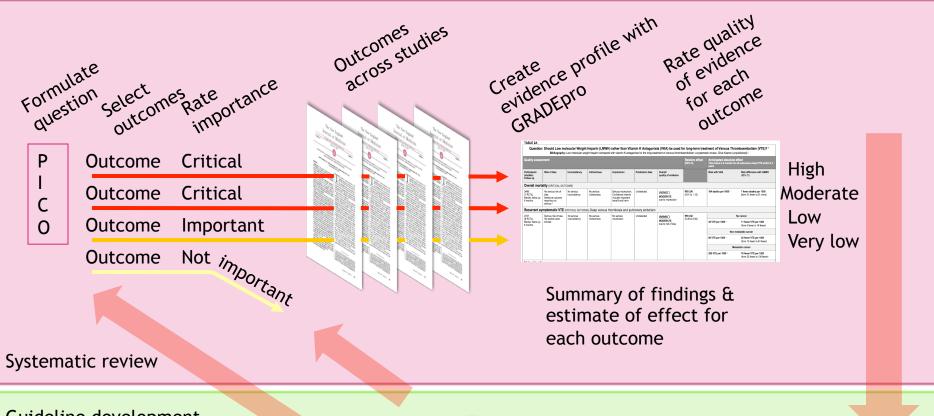

#### Guideline development

Formulate recommendations:

- •For or against (direction)
- •Strong or weak/conditional (strength)

- □Quality of evidence
- □Balance benefits/harms
- □Values and preferences
- Revise if necessary by considering:
- ☐ Resource use (cost)

Grade overall quality of evidence across outcomes

- AMERICAN CASTRICANTESIAGOETA, ASACCIATION

  Contract George Tourning and Paraceless City and Contract C
- "We recommend using..."
- "We suggest using..."
- "We recommend against using..."
- "We suggest against using..."