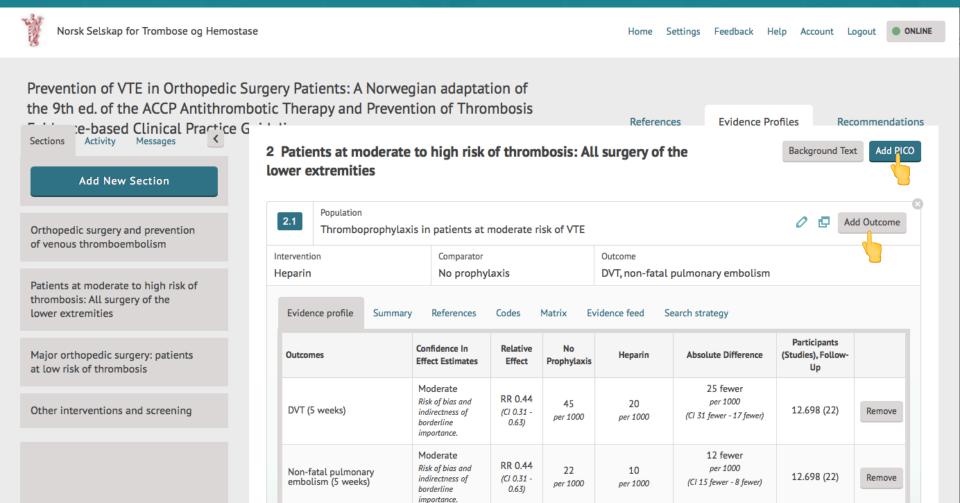

# Let us check it out: www.magicapp.org

Home Feedback Help Log in ONLINE

Norsk Selskap for Trombose og Hemostase

Prevention of VTE in Orthopedic Surgery Patients: A Norwegian adaptation of the 9th ed. of the ACCP Antithrombotic Therapy and Prevention of Thrombosis Evidence-based Clinical Practice Guidelines

### 2 Patients at moderate to high risk of thrombosis: All surgery of the lower extremities

## Authoring in MAGICapp: PICOs and evidence profiles