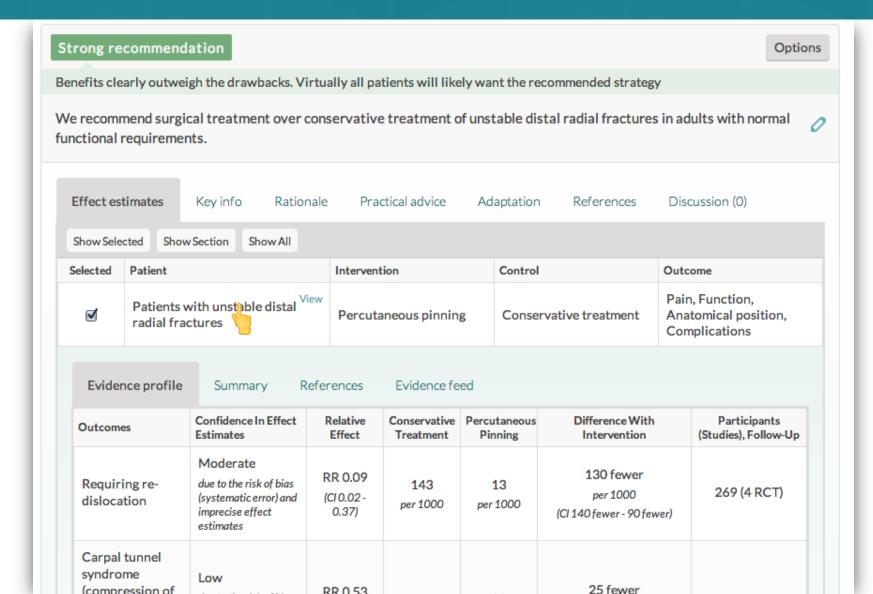

roke

Major extracranial bleeding

Practical consequences

# Integrating recommendations in the EMR, linked to patient specific data



### MAGIC collaborates with DECIDE +++



## Research in DECIDE (e.g. Multilayered guideline

formats)





Number of iterations may be more or less than 3, depending on nature of findings and feedback



### **Insight from user-testing:**

Insufficient conceptual understanding of guideline methodology (e.g. strength of recommendations and quality of evidence) may hamper application of trustworthy guidelines in practice



BASICs of making **GRADE** guidelines

## Authoring in MAGICapp: PICOs and evidence profiles



## Authoring in MAGICapp: PICOs and evidence profiles



## Going from evidence to recommendation: Linking to PICO and its evidence profile



## Going from evidence to recommendation: Multilayered formats as developed in DECIDE



## www.magicapp.org/public



## Log in as workshop-test www.magicapp.org

Group 1:

user: workshop1@magicapp.org

Pass: workshop1

Group 2:

user: workshop2@magicapp.org

Pass: workshop2

Group 3:

user: workshop3@magicapp.org

Pass: workshop3

Group 4:

Author

user: workshop4@magicapp.org









Clinical questions/ PICOs

Turn on to enable offline access

OFFLINE



Recommendations

## Changing practice requires more than EBM



Quality improvement Measure practice



N Apply the E recommendation on Pindividual patients



**Orthopedic** thromboprophylaxis?



**FOCUSED** QUESTIONS



Search for recommendations in evidence-based guidelines



October 30, 2015 26

## Health care and society face