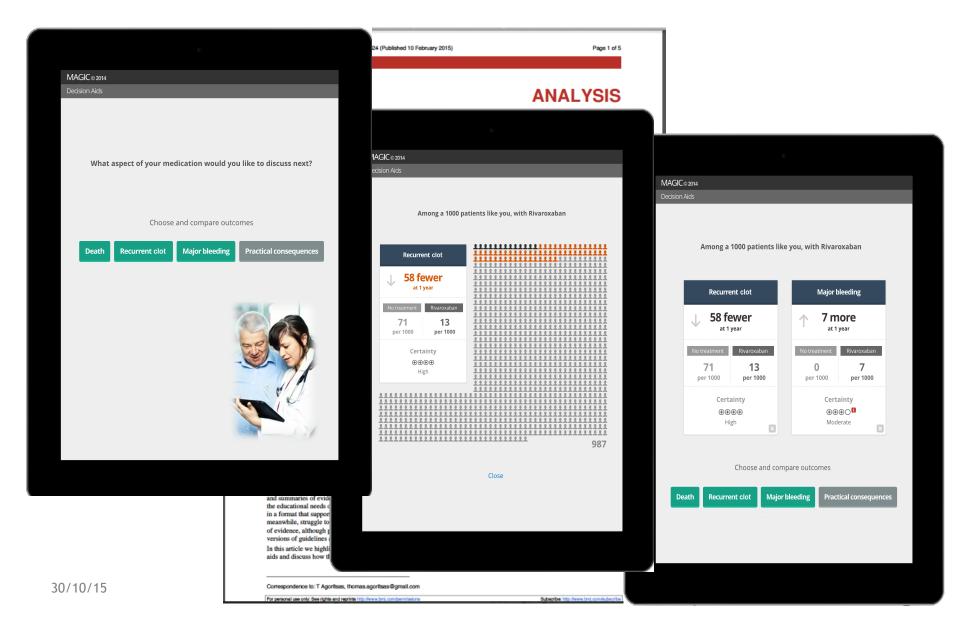

## and clinicians

**Decision aids** for patients

## SHARE IT: Creating discussions in consultations

#### MAGIC

#### **Decision Aids**

Low dose aspirin vs. no treatment for primary prevention

7

#### Among a 1000 patients like you, with aspirin

#### Choose and compare outcomes

Mortality

**Myocardial infarctions** 

Non-fatal stroke

Major extracranial bleeding

Practical consequences