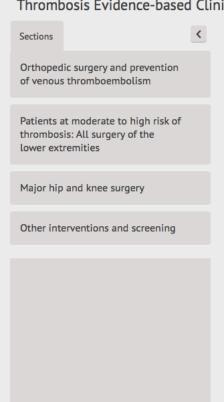

# Let us check it out: www.magicapp.org

Home Feedback Help Log in ONLINE

Norsk Selskap for Trombose og Hemostase

Prevention of VTE in Orthopedic Surgery Patients: A Norwegian adaptation of the 9th ed. of the ACCP Antithrombotic Therapy and Prevention of Thrombosis Evidence-based Clinical Practice Guidelines

### 2 Patients at moderate to high risk of thrombosis: All surgery of the lower extremities