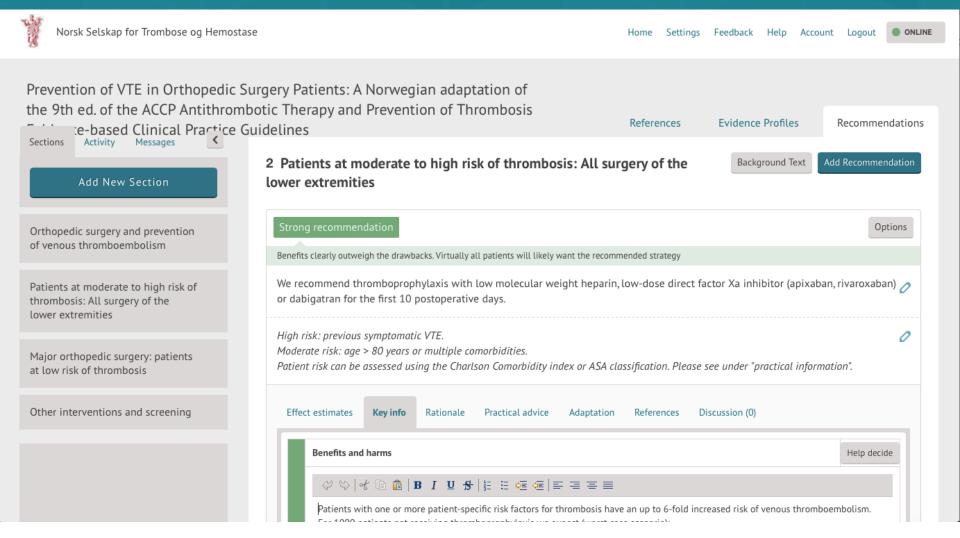

# Let us check it out: www.magicapp.org

Home Feedback Help Log in ONLINE

Norsk Selskap for Trombose og Hemostase

Prevention of VTE in Orthopedic Surgery Patients: A Norwegian adaptation of the 9th ed. of the ACCP Antithrombotic Therapy and Prevention of Thrombosis Evidence-based Clinical Practice Guidelines

### 2 Patients at moderate to high risk of thrombosis: All surgery of the lower extremities