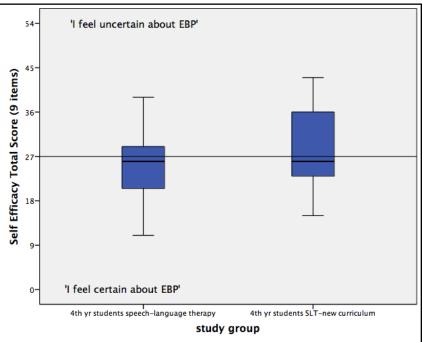

21                   | -08 <b>10</b>      |                        |                                |
| Critical Appraisal<br>(max. 72) | 23.8 (10.5)                    | 20.0 (10.0)                    | .313                   | - 40-<br>20-<br>0- |                        |                                |
| Other (max. 76)                 | 20.1 (14.4)                    | 12.8 (7.8)                     | .098                   |                    | ients 2013<br>study gr | 4th yr students SLT 20<br>roup |
| Total scores<br>(max. 220)      | 93.0 (18.9)                    | 83.4 (19.1)                    | .210                   | ]                  |                        |                                |



### Results motivational beliefs

#### **Task Value**

#### Self Efficacy





#### Mann-Whitney U: non-significant differences



### Limits

- Fresno test and questionnaire motivational beliefs provide limited data (EBP step 4 and 5 are not measured).
- There is no standard measure for level of EBP skills
- Sustainability of skills not measured, but deserves attention
- Population small; however scores comparable to Spek et al., 2012



### **Bottom Line**

### Do curriculum changes affect EBP competency of speech-language therapy students?

- EBP knowledge/ skills did not change (exc. knowledge of sources)
- EBP attitude did not change
  - -> Modification of curriculum did not lead to differences in outcome
- We need to know how to measure `real EBP'