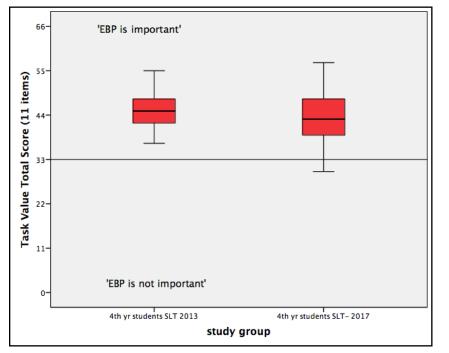

.421                   | -08 <b>10</b>      |                        |                                |
| Critical Appraisal<br>(max. 72) | 23.8 (10.5)                    | 20.0 (10.0)                    | .313                   | - 40-<br>20-<br>0- |                        |                                |
| Other (max. 76)                 | 20.1 (14.4)                    | 12.8 (7.8)                     | .098                   |                    | ients 2013<br>study gr | 4th yr students SLT 20<br>roup |
| Total scores<br>(max. 220)      | 93.0 (18.9)                    | 83.4 (19.1)                    | .210                   | ]                  |                        |                                |



### Results motivational beliefs

#### **Task Value**

#### Self Efficacy





#### Mann-Whitney U: non-significant differences



### Limits

- Fresno test and questionnaire motivational beliefs provide limited data (EBP step 4 and 5 are not measured).
- There is no standard measure for level of EBP skills
- Sustainability of skills not measured, but deserves attention
- Population small; however scores comparable to Spek et al., 2012



### **Bottom Line**

### Do curriculum changes affect EBP competency of speech-language therapy students?

- EBP knowledge/ skills did not change (exc. knowledge of sources)
- EBP attitude did not change
  - -> Modification of curriculum did not lead to differences in outcome
- We need to know how to measure `real EBP'