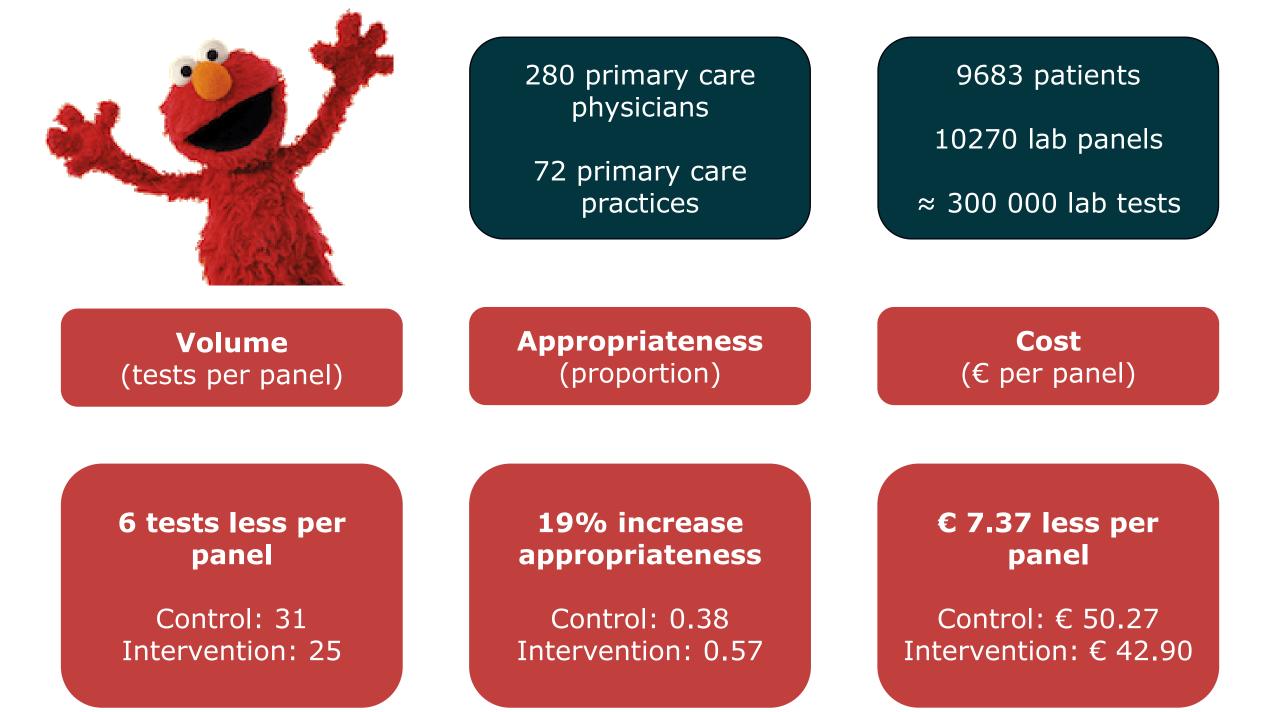

h                                          |                 |               |                           | Q               |
|-------------------------------------------------|-----------------|---------------|---------------------------|-----------------|
| <u>Mijn zoekhistoriek</u>                       |                 |               | <u>Geavanceerd zoeken</u> | <u>Zoekhulp</u> |
| Kies een beroep voor meer specifieke informatie |                 |               |                           |                 |
| Huisarts                                        | Verpleegkundige | Ergotherapeut | Tandarts                  | Diëtist         |
| Apotheker                                       | Kinesitherapeut | Logopedist    | Vroedvrouw                | Podoloog        |