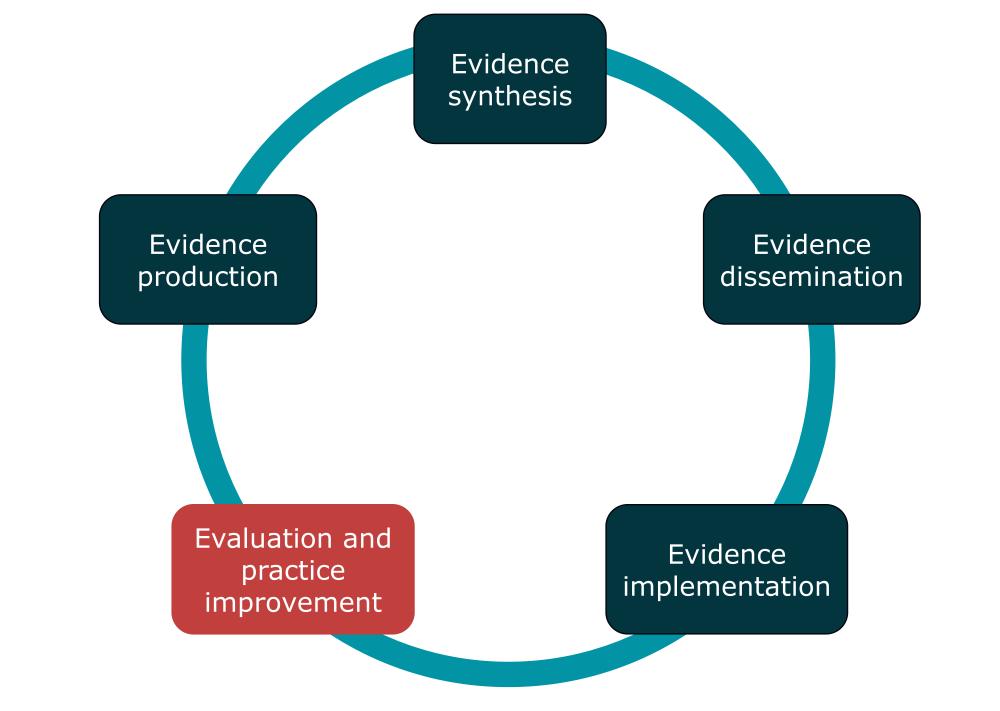

Search                                          |                 |               |                           | Q               |
|-------------------------------------------------|-----------------|---------------|---------------------------|-----------------|
| <u>Mijn zoekhistoriek</u>                       |                 |               | <u>Geavanceerd zoeken</u> | <u>Zoekhulp</u> |
| Kies een beroep voor meer specifieke informatie |                 |               |                           |                 |
| Huisarts                                        | Verpleegkundige | Ergotherapeut | Tandarts                  | Diëtist         |
| Apotheker                                       | Kinesitherapeut | Logopedist    | Vroedvrouw                | Podoloog        |