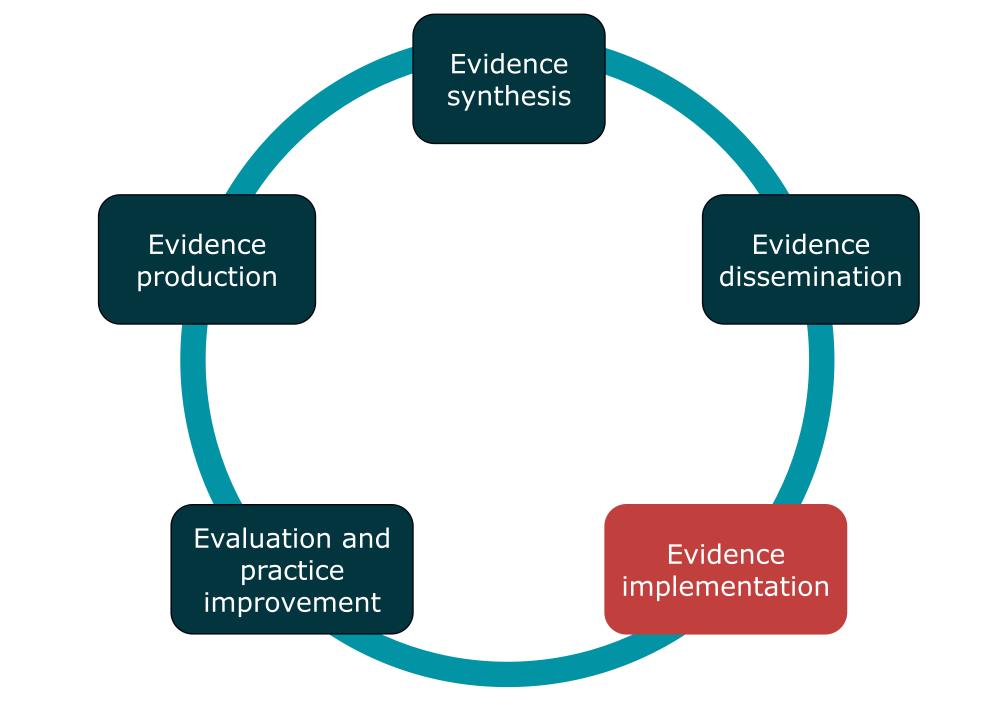

cenet

| Search                                          |                 |               |                           | Q               |
|-------------------------------------------------|-----------------|---------------|---------------------------|-----------------|
| <u>Mijn zoekhistoriek</u>                       |                 |               | <u>Geavanceerd zoeken</u> | <u>Zoekhulp</u> |
| Kies een beroep voor meer specifieke informatie |                 |               |                           |                 |
| Huisarts                                        | Verpleegkundige | Ergotherapeut | Tandarts                  | Diëtist         |
| Apotheker                                       | Kinesitherapeut | Logopedist    | Vroedvrouw                | Podoloog        |