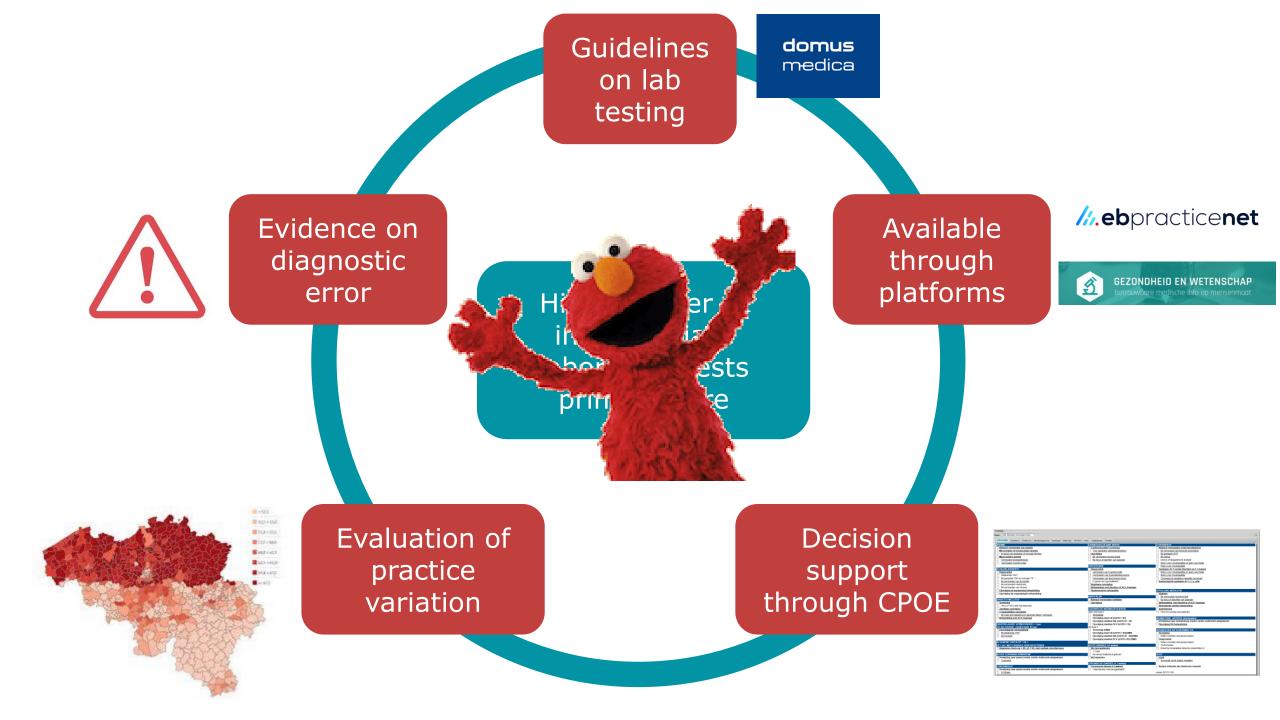

# /.ebpracticenet

| Search                                          |                 |               |                           | Q               |
|-------------------------------------------------|-----------------|---------------|---------------------------|-----------------|
| <u>Mijn zoekhistoriek</u>                       |                 |               | <u>Geavanceerd zoeken</u> | <u>Zoekhulp</u> |
| Kies een beroep voor meer specifieke informatie |                 |               |                           |                 |
| Huisarts                                        | Verpleegkundige | Ergotherapeut | Tandarts                  | Diëtist         |
| Apotheker                                       | Kinesitherapeut | Logopedist    | Vroedvrouw                | Podoloog        |