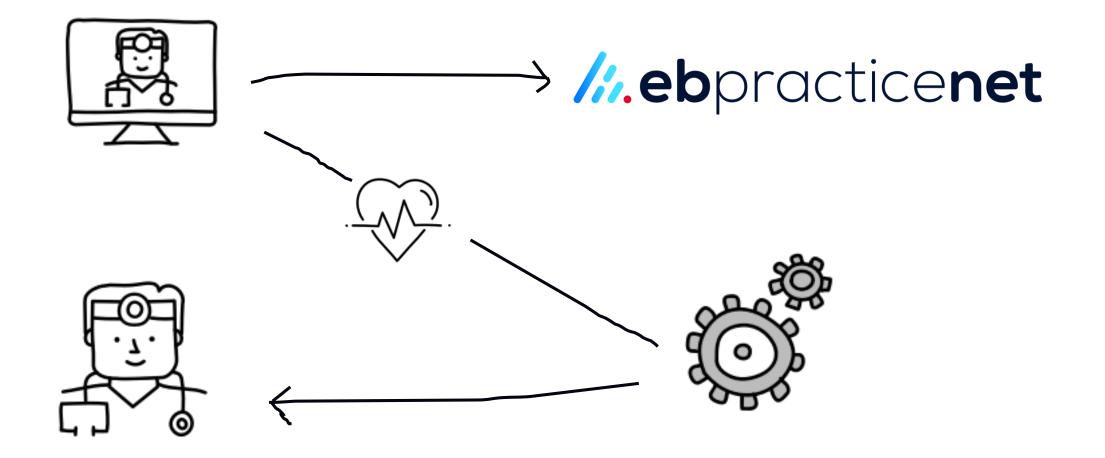

# /.ebpracticenet

| Search                                          |                 |               |                           | Q               |
|-------------------------------------------------|-----------------|---------------|---------------------------|-----------------|
| <u>Mijn zoekhistoriek</u>                       |                 |               | <u>Geavanceerd zoeken</u> | <u>Zoekhulp</u> |
| Kies een beroep voor meer specifieke informatie |                 |               |                           |                 |
| Huisarts                                        | Verpleegkundige | Ergotherapeut | Tandarts                  | Diëtist         |
| Apotheker                                       | Kinesitherapeut | Logopedist    | Vroedvrouw                | Podoloog        |