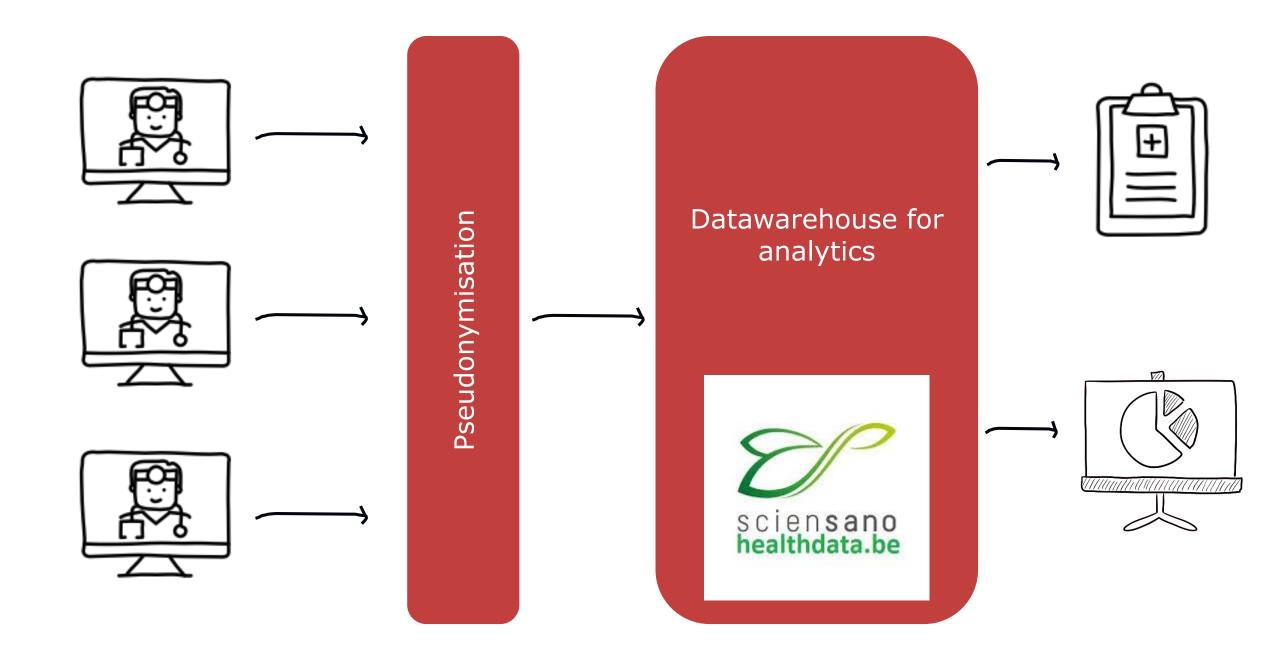

# /.ebpracticenet

| Search                                          |                 |               |                           | Q               |
|-------------------------------------------------|-----------------|---------------|---------------------------|-----------------|
| <u>Mijn zoekhistoriek</u>                       |                 |               | <u>Geavanceerd zoeken</u> | <u>Zoekhulp</u> |
| Kies een beroep voor meer specifieke informatie |                 |               |                           |                 |
| Huisarts                                        | Verpleegkundige | Ergotherapeut | Tandarts                  | Diëtist         |
| Apotheker                                       | Kinesitherapeut | Logopedist    | Vroedvrouw                | Podoloog        |